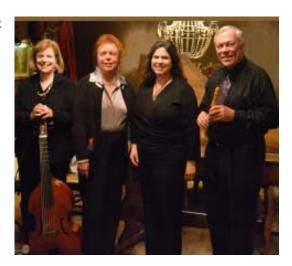

## www.carolinapromusica.org

Karen Hite Jacob, director, harpsichord, organ Rebecca Miller Saunders, soprano, percussion Holly Wright Maurer, viols, flauto traverso, recorder Edward Ferrell, recorders, flauto traverso with Bob Sweeten, narrator (Christmas)